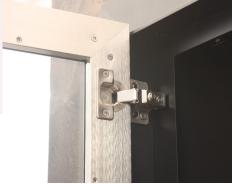

### Nolita Features:

- One of a kind steel and aluminum frame
- Seamless Construction
- Soft Close Hinges
- Custom Sizes

| Mesh              |              |
|-------------------|--------------|
| Cabinet           | Х            |
| Single Mesh       | Х            |
| Pull Ring Mesh    | Х            |
| Hanging Mesh*     | $\checkmark$ |
|                   |              |
| Hinges            |              |
| Traditional       | Х            |
| Bullet            | Х            |
| Strap             | Х            |
| Inset             | Х            |
| Hidden Bullet     | Х            |
| Hidden Soft-close | $\checkmark$ |
| European          | Х            |
|                   |              |