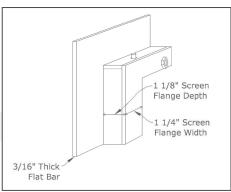

#### Frame Details

- Frame Material: 7ga steel
- Door Material: Extruded Aluminum
- Regular Frame: 2.25" Frame Panel Width Hidden Frame: 1/2" Frame Panel Width
- 3/16" Frame Depth

nolita

M - Masonry Fireplaces ZC - Zero Clearance/Manufactured Fireplaces RF - Stoll Reface for Manufactured Fireplaces

Hidden Frame & Brite Nickel Doors

Frame Detail

Main Frame Profile