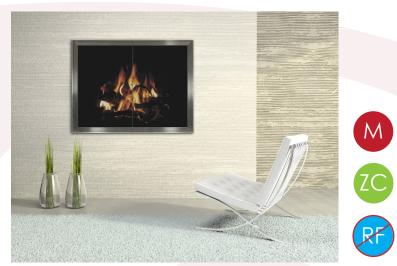

### Nolita Features:

- One of a kind steel and aluminum frame
- Seamless Construction
- Soft Close Hinges
- Custom Sizes

#### Frame Details

- Frame Material: 7ga steel
- Door Material: Extruded Aluminum
- Regular Frame: 2.25" Frame Panel Width Hidden Frame: 1/2" Frame Panel Width
- 3/16" Frame Depth

nolita

M - Masonry Fireplaces ZC - Zero Clearance/Manufactured Fireplaces RF - Stoll Reface for Manufactured Fireplaces