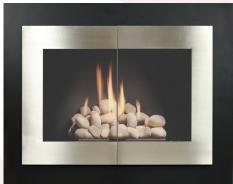

omized)\*
  - Hidden: 2" door frame only









manhattan

M - Masonry Fireplaces ZC - Zero Clearance/Manufactured Fireplaces RF - Stoll Reface for Manufactured Fireplaces

### Frame Styles

Dootonoolo

| Rectangle            | <b>✓</b> |
|----------------------|----------|
| Arch                 | X        |
| Arch Conversion      | Χ        |
| Arch Top Add-On      | Χ        |
| Side Light & Transom | Χ        |
| Corner Door          | 1        |

### Door Styles

| Bi-fold              | /        |
|----------------------|----------|
| Clearview            | /        |
| Centerbar            | Χ        |
| Centerbar All Panels | X        |
| Cabinet              | /        |
| Clearview            | <b>✓</b> |
| Centerbar            | Χ        |
| Single Hinge         | /        |



Regular Frame Manhattan

# Damper Styles

None Damper Assembly

### Additional Info:

 Bi-fold n/a in finished sizes under 30"



Hidden Frame Manhattan

# Upgrade Options\*

Pyro Ceramic Glass Child Proof Lock(Key Lock) Airwash Airseal Option: Bifold Χ Airseal Option: Cabinet Χ Integrated Grate Heater

#### Upgrade info:

- Airwash option allows the doors to be closed when used in a wood burning fireplace.
- Pyro Ceramic option allows for doors to be closed when burning. (single hinge doors only)
- · Grate heater can be integrated into bottom panel.



Main Frame Rear Profile

### Decorative Designs & Hardware

The following decorative designs and hardware options may be applied to the Manhattan Door.

| Decorative      | Designs <sup>*</sup> |
|-----------------|----------------------|