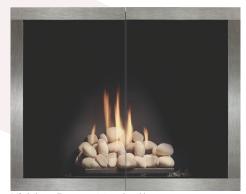

### Additional Info:

 Bi-fold n/a in finished sizes under 30"

Hidden Frame Manhattan