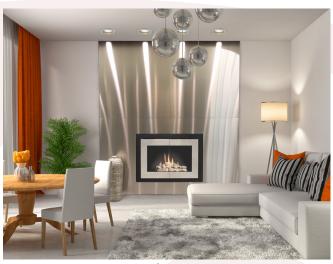

#### Manhattan Features:

- Clean lines
- No visible hinges or handles
- Hidden Frame option maximizes viewing space
- Custom Sizes



- 7 ga steel
- Regular: 5" frame panel width (can be customized)\* Hidden: Hidden main frame
- 3/16" frame depth
- Regular: 4" door frame (can be customized)\*
  - Hidden: 2" door frame only









manhattan

M - Masonry Fireplaces ZC - Zero Clearance/Manufactured Fireplaces RF - Stoll Reface for Manufactured Fireplaces

### Frame Styles

Dootonoolo

| Rectangle            | <b>✓</b> |
|----------------------|----------|
| Arch                 | X        |
| Arch Conversion      | Χ        |
| Arch Top Add-On      | Χ        |
| Side Light & Transom | Χ        |
| Corner Door          | 1        |

### Door Styles

| Bi-fold              | /        |
|----------------------|----------|
| Clearview            | /        |
| Centerbar            | Χ        |
| Centerbar All Panels | X        |
| Cabinet              | /        |
| Clearview            | <b>✓</b> |
| Centerbar            | Χ        |
| Single Hinge         | /        |



Regular Frame Manhattan

# Damper Styles