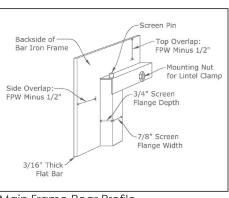

| /        |
| Centerbar            | Χ        |
| Centerbar All Panels | X        |
| Cabinet              | /        |
| Clearview            | <b>✓</b> |
| Centerbar            | Χ        |
| Single Hinge         | /        |



Regular Frame Manhattan

# Damper Styles

None Damper Assembly

### Additional Info:

 Bi-fold n/a in finished sizes under 30"



Hidden Frame Manhattan

# Upgrade Options\*

Pyro Ceramic Glass Child Proof Lock(Key Lock) Airwash Airseal Option: Bifold Χ Airseal Option: Cabinet Χ Integrated Grate Heater

#### Upgrade info:

- Airwash option allows the doors to be closed when used in a wood burning fireplace.
- Pyro Ceramic option allows for doors to be closed when burning. (single hinge doors only)
- · Grate heater can be integrated into bottom panel.



Main Frame Rear Profile

### Decorative Designs & Hardware

The following decorative designs and hardware options may be applied to the Manhattan Door.

| Decorative      | Designs <sup>*</sup> |
|-----------------|----------------------|
| Arch Window Pan | e                    |

| Arch window Pane        | Х |
|-------------------------|---|
| Arch Door Design        | Χ |
| Arch Door & Window Pane | Χ |
| Window Pane             | Χ |
| C-Pane                  | Χ |
| Expedition Pane         | Χ |
| X Design                | Χ |
| Mission Pane            | Χ |
| Rustic Window Pane      | Χ |

### Mesh

| Cabinet        | <b>√</b>     |
|----------------|--------------|
| Single Mesh    | $\checkmark$ |
| Pull Ring Mesh | $\checkmark$ |
| Hanging Mesh*  | $\checkmark$ |

# Handles

In