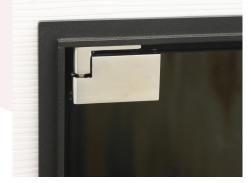

# Additional Info:

• Bi-fold n/a

Frame Detail

## Hinges

| Traditional       | Χ |
|-------------------|---|
| Bullet            | Χ |
| Strap             | Χ |
| Inset             | Χ |
| Hidden Bullet     | Χ |
| Hidden Soft-close | Χ |
| European          | 1 |