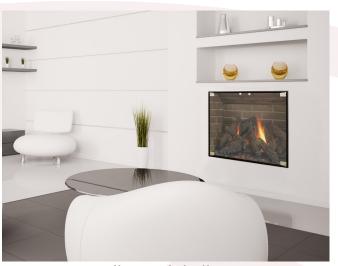

### Thinline Features:

- Extremely Thin Main Frame
- Frameless Glass Doors
- European Hinges
- Custom Sizes

#### Frame Details

- 7ga Steel
- Overlap: 1/2" Frame Panel Width Inside Fit: 3/16" Frame Panel Width
- 3/16" Frame Depth





RF

elite thinline

M - Masonry Fireplaces ZC - Zero Clearance/Manufactured Fireplaces RF - Stoll Reface for Manufactured Fireplaces

## Frame Styles

| Rectangle            | $\checkmark$ |
|----------------------|--------------|
| Arch                 | Χ            |
| Arch Conversion      | Χ            |
| Arch Top Add-On      | Χ            |
| Side Light & Transom | Χ            |
| Corner Door          | Χ            |

## Door Styles

| Bi-fold              | Χ        |
|----------------------|----------|
| Clearview            | Χ        |
| Centerbar            | Χ        |
| Centerbar All Panels | X        |
| Cabinet              | <b>√</b> |
| Clearview            | Χ        |
| Centerbar            | Χ        |
| Totalview            | <b>√</b> |
| Single Hinge         |