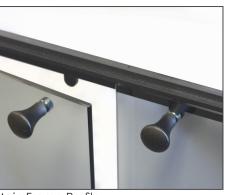

### Upgrade info:

• Pyro Ceramic option allows for doors to be closed when burning.

Main Frame Profile

### Handles

| Square       | Χ |
|--------------|---|
| Wire         | Χ |
| Contemporary | Χ |
| Decorative   | Χ |
| Designer     | Χ |
| Strap        | Χ |
| Bamboo       | X |
| Hampton      | X |
| Knob         | / |
| Craftsman    | Χ |
| Old World    | Χ |
| Blacksmith   | Χ |
| Industrial   | X |